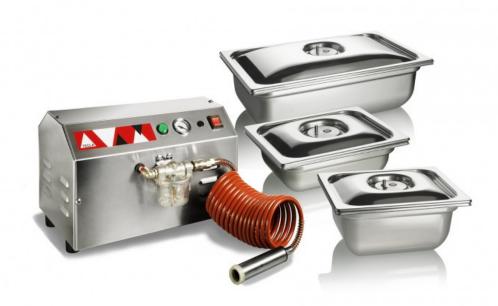

## Gastrovac + Vacum Box System

**Tecla Gastrovac + Vacum Box System** is a pump engineered to **make vacuum in small steel food containers**. It is equipped with a stainless steel body, an high precision vacuum gauge and very strong and **high performance pump**.

This vacuum machine is suitable for catering operators and restaurants.

In combination with **Tecla Gastronorm GM vacuum containers Vacuum Boxes**, allows to pack the food directly into Gastronorm GM boxes. lin this way the food will never be smashed.