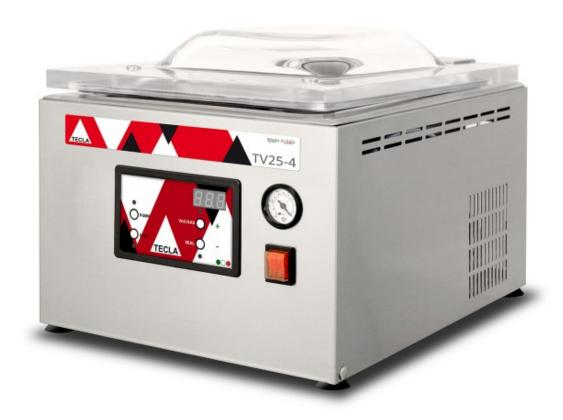

## TV 25-4

The vacuum packaging TV 25-4 is built entirely in stainless steel AISI 304/SB.

The vacuum chamber has a rounded inside corners for ease of cleaning.

The operating cycle is automatically controlled by the electronic board, the sealing bar is positioned on pneumatic pistons.

The machine can handle up to 10 independent programs with digital control panel.

It does not require latch cover as it features an innovative system.

| Technical data          |                  |
|-------------------------|------------------|
| Digital controls        |                  |
| Body Work               | INOX AISI 304/SB |
| Vacuum pump             | 4 mc/h           |
| Sealing bar             | 1x250 mm         |
| External dimensions     | 357x475x335h mm  |
| Sized vacuum chamber    | 270x352x150h mm  |
| Weight                  | 23,60 Kg         |
| Power grid voltage      | 230V - 50 Hz     |
| Cover thickness         | 24 mm            |
| Max power absorbition   | 350 W            |
| 10 independent programs |                  |