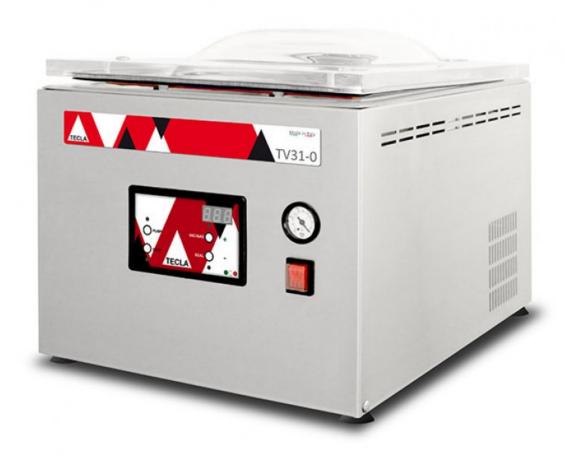

## TV 31-0

The vacuum packaging TV 31?0 is built entirely in stainless steel AISI 304/SB.

The vacuum chamber has a rounded inside corners for ease of cleaning.

The operating cycle is automatically controlled by the electronic board, the sealing bar is positioned on pneumatic pistons.

The machine can handle up to 10 independent programs with digital control panel. Two nozzles allow the use of the function of inert gas during the packaging.

It does not require latch cover as it features an innovative system.

| Technical data                 |                  |
|--------------------------------|------------------|
| Digital controls               |                  |
| Body Work                      | INOX AISI 304/SB |
| Vacuum pump                    | 8 mc/h           |
| Sealing bar                    | 1x310 mm         |
| External dimensions            | 415x585x400h mm  |
| Sized vacuum chamber           | 343x434x175h mm  |
| Weight                         | 31 Kg            |
| Power grid voltage             | 230V - 50 Hz     |
| Cover thickness                | 24 mm            |
| Max power absorbition          | 450 W            |
| Gas injection with two nozzles |                  |
| 10 independent programs        |                  |