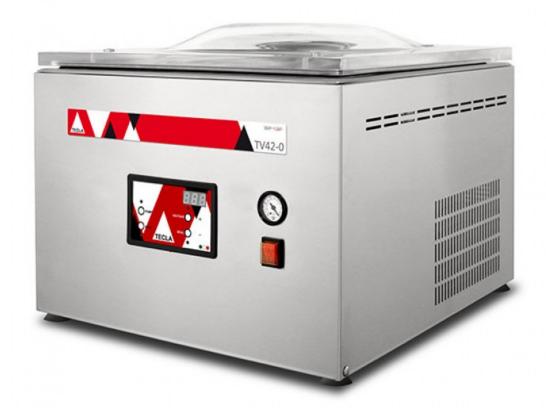

## TV 42-0

The vacuum packaging TV 42-?0 is built entirely in stainless steel AISI 304/SB.

The vacuum chamber has a rounded inside corners for ease of cleaning.

The operating cycle is automatically controlled by the electronic board, the sealing bar is positioned on pneumatic pistons.

The machine can handle up to 10 independent programs with digital control panel. Two nozzles allow the use of the function of inert gas during the packaging.

It does not require latch cover as it features an innovative system.

| Technical data                 |                  |
|--------------------------------|------------------|
| Digital controls               |                  |
| Body Work                      | INOX AISI 304/SB |
| Vacuum pump                    | 20 mc/h          |
| Sealing bar                    | 1x410 mm         |
| External dimensions            | 510x585x435h mm  |
| Sized vacuum chamber           | 435x435x180h mm  |
| Weight                         | 51 Kg            |
| Power grid voltage             | 230V - 50 Hz     |
| Cover thickness                | 24 mm            |
| Max power absorbition          | 750 W            |
| Gas injection with two nozzles |                  |
| 10 independent programs        |                  |