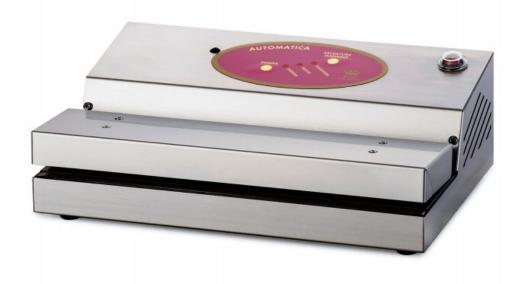

## King Automatic 30

**TECLA King Automatic** is a professional vacuum machine of reduced dimensions, adaptable for both professional and domestic use, it is versatile and takes up little space, with positioning functions in any operating environment as well as easily moved and transported.

The stainless **steel** structure gives this vacuum **packaging machine a** robust and professional appearance and allows it to be integrated into any work environment or domestic kitchen..

The machine boasts extreme reliability: the control panel is digital and the pump is very powerful and performing self-lubricating therefore it does not require any maintenance.

The quality of the components, strictly Made in Italy, is a guarantee of reliability and perfect and lasting functioning.

With Kink Automatic it is possible to use vacuum bags either smooth or embossed.