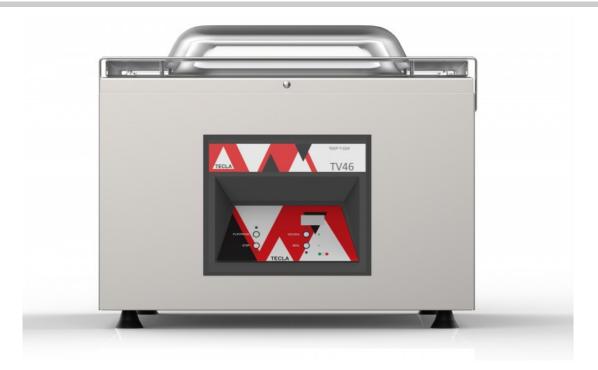

## TV 46-25

The vacuum packaging TV 46-25 is built entirely in stainless steel AISI 304/SB.

The vacuum chamber has a rounded inside corners for ease of cleaning.

The operating cycle is automatically controlled by the electronic board, the sealing bar is positioned on pneumatic pistons.

The machine can handle up to 10 independent programs with digital control panel. Two nozzles allow the use of the function of inert gas during the packaging.

| Technical data                 |                        |
|--------------------------------|------------------------|
| Model                          | TV 46-25               |
| Sealing bar                    | 1 x 455 mm             |
| External dimensions            | 600 x 710 x 500(h) mm  |
| Weight                         | 96 kg                  |
| Cover thickness                | 24 mm                  |
| Gas injection with two nozzles |                        |
| Vacuum pump                    | 25 m³/h                |
| Double sealing bar             | Optional               |
| Sized vacuum chamber           | 485 x 550 x 175 (h) mm |
| Power grid voltage             | 230 V / 50 Hz          |
| Max power absorbition          | 1200 W                 |
| CE Regulation                  |                        |
|                                |                        |