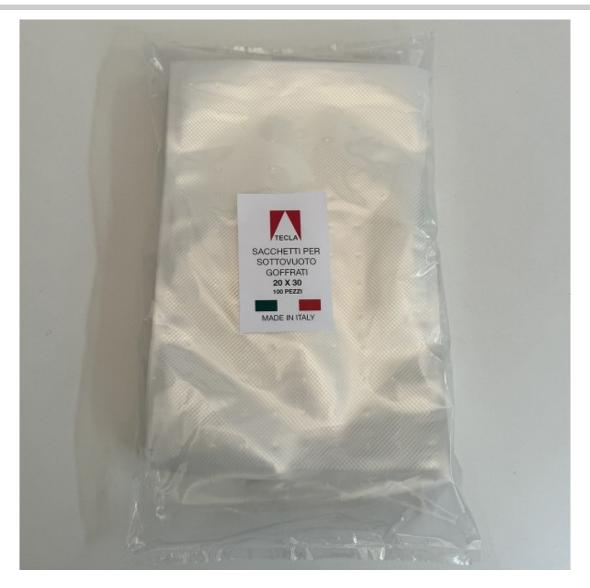

## Embossed vacuum bags 20 x 30 cm

Our quality bags for vacuum packaging, in 20 x 30 cm format.

The bags are embossed, therefore they work both with external suction machines and with bell machines.

What might seem like a simple knurling is actually a dense network made up of hundreds of channels and enables air extraction that is significantly quicker and more efficient than that guaranteed by smooth bags. One of the two sides of the bag is completely transparent, to allow the product to be seen during and after packaging.

The package is 100 pieces. It is also possible to purchase cartons containing 16 packages, for a total of 1600 vacuum bags.

TECLA s.r.l. Via del Perlar, 78/A 37135 VERONA, Italy P.IVA IT02046620239

info@teclasottovuoto.com tel: +39 045 581941 fax: +39 045 583729