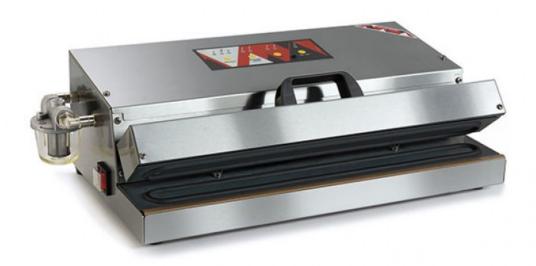

## Vacuum Matic

A powerful and reliable professional vacuum machine that packages with just one touch: it is the new Vacuum Matic.

Just insert the vacuum bag and lower the lid: the machine starts to suck in the air and seals automatically when the sensor detects the right level of vacuum.

For more demanding users, it is also possible to use manual sealing which allows you to seal the bag by pressing a button, for example to avoid crushing a delicate product.

With all Tecla packaging machines, including Vacuum Matic, it is possible to use both smooth and embossed vacuum bags and rolls.

| Technical specifications |                                         |
|--------------------------|-----------------------------------------|
| Model                    | Vacuum Matic                            |
| Vacuum pump              | New version - Self-lubricated - 40L/min |
| Sealing bar              | 430 mm                                  |
| Material                 | Brushed stainless steel                 |
| Power                    | 500 W                                   |
| Cycle control            | Electronic Card                         |
| Voltage                  | 230 V - 50 Hz                           |
| Dimensions               | 570 x 270 x 158 mm                      |
| Weight                   | 10 Kg                                   |
| Regulation               | CE                                      |